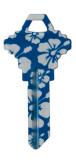

## Ilco Personali-Keys; SC1 - HIBISCUS

Personali Key Standard Bow Hibiscus.png

Rating: Not Rated Yet **Price** 

Price Each:\$1.65

Ask a question about this product

Description IIco Personali-Keys? - HIBISCUS - SC1 Key Blank

SKU: SC1-HIBISCUS

Fits: • SC1 Keyway

Made by: • ILCO

Express Yourself with Style and Personality

Small bow, big impact Personali-Keys?

The unique finishing process produces vibrant colors with sharp details that resist fading, peeling and cracking during the duplication process as well as the life of the key. Over 150 years of experience goes into the manufacturing of every Ilco? key blank. Proudly made in the USA.