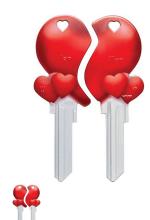

## Ilco Personali-Keys? Mates; KW11 - HEART

il\_mates-hearts.png

Rating: Not Rated Yet **Price**Price Each:\$8.38

Ask a question about this product

Description Ilco Personali-Keys? - Mates - HEART - KW1 / KW10 Key Blank

SKU: KW-MATE-HEART

Fits: ? KW1 / KW10 Keyways

Made by: ? ILCO

Express Yourself with Style and Personality

Whether it?s for a couple?s frst home or simply a shared expression between family and friends, these delightful, whimsical keys provide a way to express individual personality, harmony and a special connection.

Two keys, each stands alone, but when placed alongside each other; they create a complete, mated design.

The unique finishing process produces vibrant colors with sharp details that resist fading, peeling and cracking during the duplication process as well as the life of the key. Over 150 years of experience goes into the manufacturing of every Ilco? key blank. Proudly made in the USA.