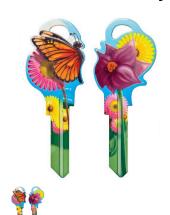

## Ilco Personali-Keys? Mates; KW11 - FLORAL

il\_mates-butterflyflower.png

Rating: Not Rated Yet **Price**Price Each:\$8.38

Ask a question about this product

Description IIco Personali-Keys? - Mates - FLORAL - KW1 / KW10 Key Blank

Two keys, each stands alone, but when placed alongside each other; they create a complete, mated design.

The unique finishing process produces vibrant colors with sharp details that resist fading, peeling and cracking during the duplication process as well as the life of the key. Over 150 years of experience goes into the manufacturing of every Ilco? key blank. Proudly made in the USA.