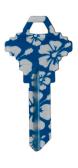

## Ilco Personali-Keys; KW11-HIBISCUS

Personali Key Standard Bow Hibiscus.png

Rating: Not Rated Yet **Price**Price Each:\$1.65

Ask a question about this product

Description IIco Personali-Keys? - HIBISCUS - KW1 / KW10 Key Blank

SKU: KW11-HIBISCUS

Fits: • KW1 / KW10 Keyways

Made by: • ILCO

Express Yourself with Style and Personality

Small bow, big impact Personali-Keys?

The unique finishing process produces vibrant colors with sharp details that resist fading, peeling and cracking during the duplication process as well as the life of the key. Over 150 years of experience goes into the manufacturing of every Ilco? key blank. Proudly made in the USA.