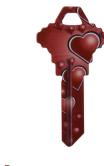

## Ilco Personali-Keys; KW11-HEARTS

Personali Key Standard Bow Hearts.png

Rating: Not Rated Yet **Price**Price Each:\$1.65

Ask a question about this product

Description IIco Personali-Keys? - HEARTS - KW1 / KW10 Key Blank

SKU: KW11-HEARTS

Fits: • KW1 / KW10 Keyways

Made by: • ILCO

Express Yourself with Style and Personality

Small bow, big impact Personali-Keys?

The unique finishing process produces vibrant colors with sharp details that resist fading, peeling and cracking during the duplication process as well as the life of the key. Over 150 years of experience goes into the manufacturing of every Ilco? key blank. Proudly made in the USA.