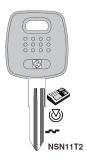

## Ilco NSN11T2 Transponder Key Blank; Nissan

il\_nsn11t2.png

Rating: Not Rated Yet **Price** 

Price Each:\$15.97

Ask a question about this product

Description SKU: - IL NSN11T2

Fits various models from the manufactures below:

INFINITI

Model: I30, I35 1999-1999 All Locks — Code Series: X1-X8000

Model: Maxima, 810 1999-1999 All Locks — Code Series: X1-X8000

The above information is for reference only!

Key may fit other manufacturers, makes and models.

For automotive keys check the Current Automotive Reference Guide to verify that this is the correct key your vehicle

Made by: Ilco

HPC Code Card #: CF67

Ilco Code Card #: 145

Below are the cross reference key numbers for equal key blanks from other manufactures: