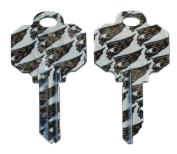

## Ilco NHL - National Hockey League Key Blank; SC1 - Washington Capitals Key Blank; Discontinued

il\_sc1nhl\_capitals.png

Rating: Not Rated Yet **Price** 

Price Each:\$4.38

Ask a question about this product

## Description

Ilco NHL - National Hockey League Licensed Key Blank - WASHINGTON CAPITALS Key Blank - SC1 Key Blank

SKU: SC1-NHL-CAPITALS

Fits: • SC1 Keyway

Made by: • ILCO

Show your NHL? team spirit on a house or office key.

The vibrant team colors and logos that will make your statement.

The oversized bow (head) of the key will stand out on their key ring/chain, making it easy to pick out the right key. The decoration is durable and will remind people of their favorite team each time they look at or use their key.