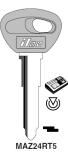

## Ilco MAZ24RT5 Transponder Clonable Key Blank; Mazda

il\_maz24rt5.png

Rating: Not Rated Yet **Price**Price Each:\$11.14

1 1100 Lacii. \$11.14

Ask a question about this product

Description

SKU: - IL MAZ24RT5

Fits various models from the manufactures below:

MAZDA

Model: 626ES-V6, 626LX -V6, 626 W/ Luxury PKG 1998-1999 All Locks — Code Series: 10100-12283

The above information is for reference only!

Key may fit other manufacturers, makes and models.

For automotive keys check the <u>Current Automotive Reference Guide</u> to verify that this is the correct key your vehicle

Made by: Ilco

HPC Code Card #: CF89

Ilco Code Card #: 288

Below are the cross reference key numbers for equal key blanks from other manufactures: