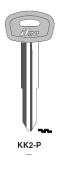

## Ilco KK2-P Kia Plastic Head Key Blank; (KK2, X240)

il\_kk2p.png

Rating: Not Rated Yet

Price

Price Each:\$1.80

Ask a question about this product

Description SKU: - IL KK2-P

Fits various models from the manufactures below:

ΚIΑ

Model: Sportage 1995-2004 All Locks — Code Series: Y7001-Y8200

The above information is for reference only!

Key may fit other manufacturers, makes and models.

For automotive keys check the Current Automotive Reference Guide to verify that this is the correct key your vehicle

Made by: Ilco

HPC Code Card #: CF201

Ilco Code Card #: 221

Below are the cross reference key numbers for equal key blanks from other manufactures:

1 / 1