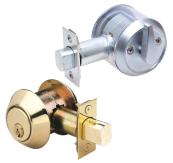

## **Ilco Heavy Duty Professional Mortise Cylinder Deadbolt**

collage\_il4500.png

Rating: Not Rated Yet **Price** 

Ask a question about this product

## Description

4500 Series — Heavy Duty, Professional Deadbolt

The Ilco Mortise Cylinder Deadbolt is heavy duty and made for professional installation. This lock can be installed on virtually any wood or metal door of any thickness.

- Sold with or without Cylinder
- Available Single Cylinder with ADA Turn Lever, Double Cylinder, Dummy and IC Core Housing
- Single Cylinder model has field reversible handing
- Accepts standard US thread mortise cylinder
- Operates with Lori® fan shaped (Ilco #863R Std Cyl / #R2800R IC Shell) or Adams Rite® Cam (Ilco #863A Std Cyl / #R2800A IC Shell) )
- Cross bore 1 7/8"- 2 1/8" (47.3mm 54mm)
- Standard 1" (25.4mm) edge bore
- 3 backsets; 2" (50.8mm), 2 3/8" (60.3mm), 2 3/4" (70mm)
- Drive in or screw in bolts