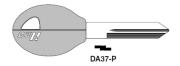

## Ilco DA37-P Nissan Plastic Head Key Blank; (DA37, X242)

il\_da37p.png

Rating: Not Rated Yet **Price** 

Price Each:\$1.59

Ask a question about this product

Description SKU: - IL DA37-P

Fits various models from the manufactures below:

NISSAN / DATSUN

Model: Quest 1996-2003 All Locks — Code Series: 1X-1706X

The above information is for reference only!

Key may fit other manufacturers, makes and models.

For automotive keys check the <u>Current Automotive Reference Guide</u> to verify that this is the correct key your vehicle

Made by: Ilco

HPC Code Card #: CX101

Ilco Code Card #: 612

Below are the cross reference key numbers for equal key blanks from other manufactures:

1 / 1