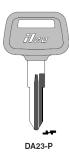

## Ilco DA23-P Nissan, Subaru Plastic Head Key Blank; (DA23, X115)

il\_da23p.png

Rating: Not Rated Yet

**Price** 

Price Each:\$2.21

Ask a question about this product

Description SKU: - IL DA23-P

Fits various models from the manufactures below: