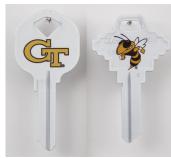

## Ilco College Team - Key Blanks; KW1 - Georgia Tech - Yellow Jackets - Key Blank

Georgia Tech.png

Rating: Not Rated Yet **Price**Price Each:\$4.46

Ask a question about this product

Description

Ilco College Team - Key Blanks; KW1 - Georgia Tech - Yellow Jackets - Key Blank

SKU: - CK-KW1-GEORGIA TECH

Fits: • KW1 / KW10 Keyways

Made by: • ILCO

College Licensed Keys: • Georgia Tech (Yellow Jackets)

Students, Faculty, Alumni and Fans will sport these college logo/mascot keys with pride!