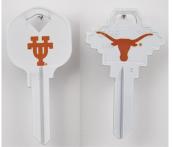

## Ilco College Team - Key Blanks; SC1 - Texas - Longhorns - Key Blank

Texas.png

Rating: Not Rated Yet **Price** Price Each:\$5.07

Ask a question about this product

Description Ilco College Team - Key Blanks; SC1 - Texas - Longhorns - Key Blank

SKU: - CK-SC1-TEXAS

Fits: • SC1 Keyways

Made by: • ILCO

College Licensed Keys: • Texas ( Longhorns )

Students, Faculty, Alumni and Fans will sport these college logo/mascot keys with pride!

Ilco's unique decorating process produces a finish that is chip resistant during the duplicating process and supplies the consumer with a durable decorative key. Over 100 years of experience goes into the Ilco ® key blank line.