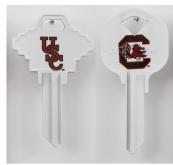

## Ilco College Team - Key Blanks; SC1 - South Carolina - Gamecocks - Key Blank

South Carolina.png

Rating: Not Rated Yet

**Price** 

Price Each:\$5.07

Ask a question about this product

Description

Ilco College Team - Key Blanks; SC1 - South Carolina - Gamecocks - Key Blank

SKU: - CK-SC1-SOUTH CAROLIN

Fits: • SC1 Keyways

Made by: • ILCO

College Licensed Keys: • South Carolina (Gamecocks)

Students, Faculty, Alumni and Fans will sport these college logo/mascot keys with pride!

Ilco's unique decorating process produces a finish that is chip resistant during the duplicating process and supplies the consumer with a durable decorative key. Over 100 years of experience goes into the Ilco ® key blank line.