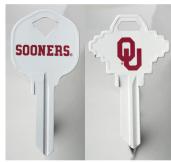

## Ilco College Team - Key Blanks; SC1 - Oklahoma - Sooners - Key Blank

Oklahoma.png

Rating: Not Rated Yet **Price**Price Each:\$5.07

Ask a question about this product

Description

Ilco College Team - Key Blanks; SC1 - Oklahoma - Sooners - Key Blank

SKU: - CK-SC1-OKLAHOMA

Fits: • SC1 Keyways

Made by: • ILCO

College Licensed Keys: • Oklahoma ( Sooners )

Students, Faculty, Alumni and Fans will sport these college logo/mascot keys with pride!

Ilco's unique decorating process produces a finish that is chip resistant during the duplicating process and supplies the consumer with a durable decorative key. Over 100 years of experience goes into the Ilco ® key blank line.