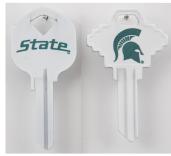

## Ilco College Team - Key Blanks; SC1 - Michigan State - Spartans - Key Blank

Michigan State.png

Rating: Not Rated Yet **Price**Price Each:\$5.07

Ask a question about this product

Description

Ilco College Team - Key Blanks; SC1 - Michigan State - Spartans - Key Blank

SKU: - CK-SC1-MICH STATE

Fits: • SC1 Keyways

Made by: • ILCO

College Licensed Keys: • Michigan State ( Spartans )

Students, Faculty, Alumni and Fans will sport these college logo/mascot keys with pride!

Ilco's unique decorating process produces a finish that is chip resistant during the duplicating process and supplies the consumer with a durable decorative key. Over 100 years of experience goes into the Ilco ® key blank line.