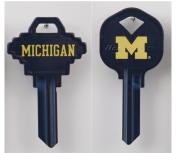

## Ilco College Team - Key Blanks; SC1 - Michigan - Wolverines - Key Blank

Michigan.png

Rating: Not Rated Yet **Price** Price Each:\$5.07

Ask a question about this product

Description Ilco College Team - Key Blanks; SC1 - Michigan - Wolverines - Key Blank

SKU: - CK-SC1-MICHIGAN

Fits: • SC1 Keyways

Made by: • ILCO

College Licensed Keys: • Michigan ( Wolverines )

Students, Faculty, Alumni and Fans will sport these college logo/mascot keys with pride!

Ilco's unique decorating process produces a finish that is chip resistant during the duplicating process and supplies the consumer with a durable decorative key. Over 100 years of experience goes into the Ilco ® key blank line.