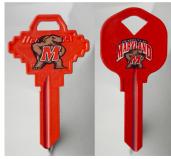

## Ilco College Team - Key Blanks; SC1 - Maryland - Terrapins - Key Blank

Maryland.png

Rating: Not Rated Yet **Price**Price Each:\$5.07

Ask a question about this product

Description Ilco College Team - Key Blanks; SC1 - Maryland - Terrapins - Key Blank

SKU: - CK-SC1-MARYLAND

Fits: • SC1 Keyways

Made by: • ILCO

College Licensed Keys: • Maryland ( Terrapins )

Students, Faculty, Alumni and Fans will sport these college logo/mascot keys with pride!

Ilco's unique decorating process produces a finish that is chip resistant during the duplicating process and supplies the consumer with a durable decorative key. Over 100 years of experience goes into the Ilco ® key blank line.