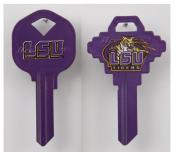

## Ilco College Team - Key Blanks; SC1 - LSU - Tigers - Key Blank

Louisiana State.png

Rating: Not Rated Yet **Price** Price Each:\$5.07

Ask a question about this product

Description Ilco College Team - Key Blanks; SC1 - LSU - Tigers - Key Blank

SKU: - CK-SC1-LSU

Fits: • SC1 Keyways

Made by: • ILCO

College Licensed Keys: • LSU ( Tigers )

Students, Faculty, Alumni and Fans will sport these college logo/mascot keys with pride!

Ilco's unique decorating process produces a finish that is chip resistant during the duplicating process and supplies the consumer with a durable decorative key. Over 100 years of experience goes into the Ilco ® key blank line.