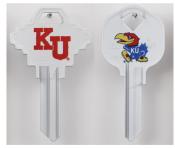

## Ilco College Team - Key Blanks; SC1 - Kansas - Jayhawks - Key Blank

Kansas.png

Rating: Not Rated Yet **Price** 

Price Each:\$5.07

Ask a question about this product

Description

Ilco College Team - Key Blanks; SC1 - Kansas - Jayhawks - Key Blank

SKU: - CK-SC1-KANSAS

Fits: • SC1 Keyways

Made by: • ILCO

College Licensed Keys: • Kansas ( Jayhawks )

Students, Faculty, Alumni and Fans will sport these college logo/mascot keys with pride!

Ilco's unique decorating process produces a finish that is chip resistant during the duplicating process and supplies the consumer with a durable decorative key. Over 100 years of experience goes into the Ilco ® key blank line.