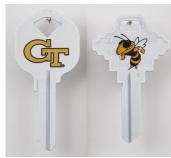

## Ilco College Team - Key Blanks; SC1 - Georgia Tech - Yellow Jackets - Key Blank

Georgia Tech.png

Rating: Not Rated Yet **Price** 

Price Each:\$5.07

Ask a question about this product

Description

Ilco College Team - Key Blanks; SC1 - Georgia Tech - Yellow Jackets - Key Blank

SKU: - CK-SC1-GEORGIA TECH

Fits: • SC1 Keyways

Made by: • ILCO

College Licensed Keys: • Georgia Tech (Yellow Jackets)

Students, Faculty, Alumni and Fans will sport these college logo/mascot keys with pride!