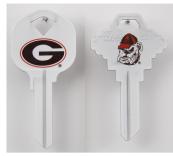

## Ilco College Team - Key Blanks; SC1 - Georgia - Bulldogs - Key Blank

Georgia.png

Rating: Not Rated Yet **Price**Price Each:\$5.07

Ask a question about this product

Description llco College Team - Key Blanks; SC1 - Georgia - Bulldogs - Key Blank

SKU: - CK-SC1-GEORGIA

Fits: • SC1 Keyways

Made by: • ILCO

College Licensed Keys: • Georgia ( Bulldogs )

Students, Faculty, Alumni and Fans will sport these college logo/mascot keys with pride!

Ilco's unique decorating process produces a finish that is chip resistant during the duplicating process and supplies the consumer with a durable decorative key. Over 100 years of experience goes into the Ilco ® key blank line.