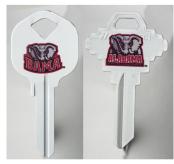

## Ilco College Team - Key Blanks; SC1 - Alabama - Crimson Tide - Key Blank

Alabama.png

Rating: Not Rated Yet **Price**Price Each:\$5.07

Ask a question about this product

Description

Ilco College Team - Key Blanks; SC1 - Alabama - Crimson Tide - Key Blank

SKU: - CK-SC1-ALABAMA

Fits: • SC1 Keyways

Made by: • ILCO

College Licensed Keys: • Alabama ( Crimson Tide )

Students, Faculty, Alumni and Fans will sport these college logo/mascot keys with pride!

Ilco's unique decorating process produces a finish that is chip resistant during the duplicating process and supplies the consumer with a durable decorative key. Over 100 years of experience goes into the Ilco ® key blank line.