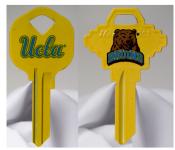

## Ilco College Team - Key Blanks; KW1 - UCLA - Bruins - Key Blank

UCLA.png

Rating: Not Rated Yet **Price**Price Each:\$5.07

Ask a question about this product

Description IIco College Team - Key Blanks; KW1 - UCLA - Bruins - Key Blank

SKU: - CK-KW1-UCLA

Fits: • KW1 / KW10 Keyways

Made by: • ILCO

College Licensed Keys: • UCLA ( Bruins )

Students, Faculty, Alumni and Fans will sport these college logo/mascot keys with pride!

Ilco's unique decorating process produces a finish that is chip resistant during the duplicating process and supplies the consumer with a durable decorative key. Over 100 years of experience goes into the Ilco ® key blank line.