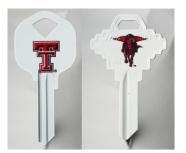

## Ilco College Team - Key Blanks; KW1 - Texas Tech - Key Blank

texas Tech.png

Rating: Not Rated Yet **Price** Price Each:\$5.07

Ask a question about this product

Description Ilco College Team - Key Blanks; KW1 - Texas Tech - Key Blank

SKU: - CK-KW1-TEXAS TECH

Fits: • KW1 / KW10 Keyways

Made by: • ILCO

College Licensed Keys: • Texas Tech

Students, Faculty, Alumni and Fans will sport these college logo/mascot keys with pride!

Ilco's unique decorating process produces a finish that is chip resistant during the duplicating process and supplies the consumer with a durable decorative key. Over 100 years of experience goes into the Ilco ® key blank line.