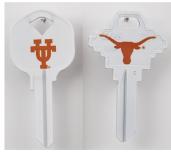

## Ilco College Team - Key Blanks; KW1 - Texas - Longhorns - Key Blank

Texas.png

Rating: Not Rated Yet **Price**Price Each:\$5.07

Ask a question about this product

Description

Ilco College Team - Key Blanks; KW1 - Texas - Longhorns - Key Blank

SKU: - CK-KW1-TEXAS

Fits: • KW1 / KW10 Keyways

Made by: • ILCO

College Licensed Keys: • Texas ( Longhorns )

Students, Faculty, Alumni and Fans will sport these college logo/mascot keys with pride!

Ilco's unique decorating process produces a finish that is chip resistant during the duplicating process and supplies the consumer with a durable decorative key. Over 100 years of experience goes into the Ilco ® key blank line.