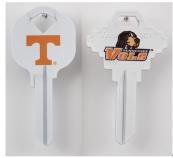

## Ilco College Team - Key Blanks; KW1 - Tennessee - Volunteers - Key Blank

Tennessee.png

Rating: Not Rated Yet **Price**Price Each:\$5.07

Ask a question about this product

Description

Ilco College Team - Key Blanks; KW1 - Tennessee - Volunteers - Key Blank

SKU: - CK-KW1-TENNESSEE

Fits: • KW1 / KW10 Keyways

Made by: • ILCO

College Licensed Keys: • Tennessee ( Volunteers )

Students, Faculty, Alumni and Fans will sport these college logo/mascot keys with pride!