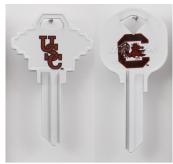

## Ilco College Team - Key Blanks; KW1 - South Carolina - Gamecocks - Key Blank

South Carolina.png

Rating: Not Rated Yet

**Price** 

Price Each:\$5.07

Ask a question about this product

Description

Ilco College Team - Key Blanks; KW1 - South Carolina - Gamecocks - Key Blank

SKU: - CK-KW1-SOUTH CAROLIN

Fits: • KW1 / KW10 Keyways

Made by: • ILCO

College Licensed Keys: • South Carolina (Gamecocks)

Students, Faculty, Alumni and Fans will sport these college logo/mascot keys with pride!