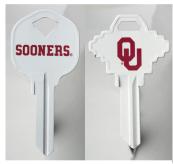

## Ilco College Team - Key Blanks; KW1 - Oklahoma - Sooners - Key Blank

Oklahoma.png

Rating: Not Rated Yet **Price**Price Each:\$5.07

Ask a question about this product

Description

Ilco College Team - Key Blanks; KW1 - Oklahoma - Sooners - Key Blank

SKU: - CK-KW1-OKLAHOMA

Fits: • KW1 / KW10 Keyways

Made by: • ILCO

College Licensed Keys: • Oklahoma ( Sooners )

Students, Faculty, Alumni and Fans will sport these college logo/mascot keys with pride!

Ilco's unique decorating process produces a finish that is chip resistant during the duplicating process and supplies the consumer with a durable decorative key. Over 100 years of experience goes into the Ilco ® key blank line.