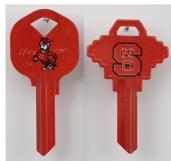

## Ilco College Team - Key Blanks; KW1 - North Carolina State Univ - Wolfpack - Key Blank

NC State.png

Rating: Not Rated Yet

**Price** 

Price Each:\$5.07

Ask a question about this product

Description

Ilco College Team - Key Blanks; KW1 - North Carolina State Univ - Wolfpack - Key Blank

SKU: - CK-KW1-NCSU

Fits: • KW1 / KW10 Keyways

Made by: • ILCO

College Licensed Keys: • North Carolina State Univ (Wolfpack)

Students, Faculty, Alumni and Fans will sport these college logo/mascot keys with pride!