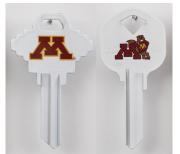

Ilco College Team - Key Blanks; KW1 - Minnesota - Golden Gophers - Key Blank

Minnesota.png

Rating: Not Rated Yet **Price** Price Each:\$5.07

Ask a question about this product

Description IIco College Team - Key Blanks; KW1 - Minnesota - Golden Gophers - Key Blank

SKU: - CK-KW1-MINNESOTA

Fits: • KW1 / KW10 Keyways

Made by: • ILCO

College Licensed Keys: • Minnesota ( Golden Gophers )

Students, Faculty, Alumni and Fans will sport these college logo/mascot keys with pride!

Ilco's unique decorating process produces a finish that is chip resistant during the duplicating process and supplies the consumer with a durable decorative key. Over 100 years of experience goes into the Ilco ® key blank line.