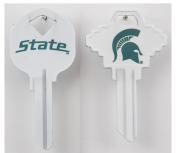

Ilco College Team - Key Blanks; KW1 - Michigan State - Spartans - Key Blank

Michigan State.png

Rating: Not Rated Yet **Price** Price Each:\$5.07

Ask a question about this product

Description IIco College Team - Key Blanks; KW1 - Michigan State - Spartans - Key Blank

SKU: - CK-KW1-MICH STATE

Fits: • KW1 / KW10 Keyways

Made by: • ILCO

College Licensed Keys: • Michigan State ( Spartans )

Students, Faculty, Alumni and Fans will sport these college logo/mascot keys with pride!

Ilco's unique decorating process produces a finish that is chip resistant during the duplicating process and supplies the consumer with a durable decorative key. Over 100 years of experience goes into the Ilco ® key blank line.