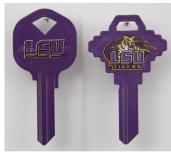

## Ilco College Team - Key Blanks; KW1 - LSU - Tigers - Key Blank

Louisiana State.png

Rating: Not Rated Yet **Price**Price Each:\$5.07

Ask a question about this product

Description Ilco College Team - Key Blanks; KW1 - LSU - Tigers - Key Blank

SKU: - CK-KW1-LSU

Fits: • KW1 / KW10 Keyways

Made by: • ILCO

College Licensed Keys: • LSU ( Tigers )

Students, Faculty, Alumni and Fans will sport these college logo/mascot keys with pride!

Ilco's unique decorating process produces a finish that is chip resistant during the duplicating process and supplies the consumer with a durable decorative key. Over 100 years of experience goes into the Ilco ® key blank line.