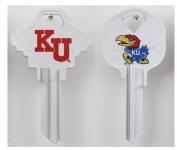

## Ilco College Team - Key Blanks; KW1 - Kansas - Jayhawks - Key Blank

Kansas.png

Rating: Not Rated Yet

Price

Price

Price Each:\$5.07

Ask a question about this product

Description

Ilco College Team - Key Blanks; KW1 - Kansas - Jayhawks - Key Blank

SKU: - CK-KW1-KANSAS

Fits: • KW1 / KW10 Keyways

Made by: • ILCO

College Licensed Keys: • Kansas ( Jayhawks )

Students, Faculty, Alumni and Fans will sport these college logo/mascot keys with pride!