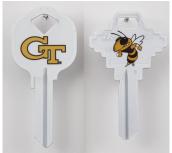

IIco College Team - Key Blanks; KW1 - Georgia Tech - Yellow Jackets - Key Blank

Georgia Tech.png

Rating: Not Rated Yet **Price** Price Each:\$5.07

Ask a question about this product

Description IIco College Team - Key Blanks; KW1 - Georgia Tech - Yellow Jackets - Key Blank

SKU: - CK-KW1-GEORGIA TECH

Fits: • KW1 / KW10 Keyways

Made by: • ILCO

College Licensed Keys: • Georgia Tech ( Yellow Jackets )

Students, Faculty, Alumni and Fans will sport these college logo/mascot keys with pride!