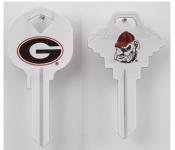

## Ilco College Team - Key Blanks; KW1 - Georgia - Bulldogs - Key Blank

Georgia.png

Rating: Not Rated Yet **Price** Price Each:\$5.07

Ask a question about this product

Description Ilco College Team - Key Blanks; KW1 - Georgia - Bulldogs - Key Blank

SKU: - CK-KW1-GEORGIA

Fits: • KW1 / KW10 Keyways

Made by: • ILCO

College Licensed Keys: • Georgia ( Bulldogs )

Students, Faculty, Alumni and Fans will sport these college logo/mascot keys with pride!

Ilco's unique decorating process produces a finish that is chip resistant during the duplicating process and supplies the consumer with a durable decorative key. Over 100 years of experience goes into the Ilco ® key blank line.