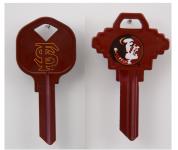

## Ilco College Team - Key Blanks; KW1 - Florida State - Seminoles - Key Blank

ŶŶ

Florida State.png

Rating: Not Rated Yet **Price** Price Each:\$5.07

Ask a question about this product

Description Ilco College Team - Key Blanks; KW1 - Florida State - Seminoles - Key Blank

SKU: - CK-KW1-FLORIDA STATE

Fits: • KW1 / KW10 Keyways

Made by: • ILCO

College Licensed Keys: • Florida State ( Seminoles )

Students, Faculty, Alumni and Fans will sport these college logo/mascot keys with pride!

Ilco's unique decorating process produces a finish that is chip resistant during the duplicating process and supplies the consumer with a durable decorative key. Over 100 years of experience goes into the Ilco ® key blank line.