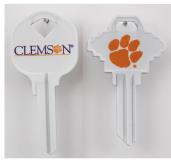

## Ilco College Team - Key Blanks; KW1 - Clemson - Tigers - Key Blank

Clemson.png

Rating: Not Rated Yet **Price**Price Each:\$5.07

Ask a question about this product

Description llco College Team - Key Blanks; KW1 - Clemson - Tigers - Key Blank

SKU: - CK-KW1-CLEMSON

Fits: • KW1 / KW10 Keyways

Made by: • ILCO

College Licensed Keys: • Clemson ( Tigers )

Students, Faculty, Alumni and Fans will sport these college logo/mascot keys with pride!

Ilco's unique decorating process produces a finish that is chip resistant during the duplicating process and supplies the consumer with a durable decorative key. Over 100 years of experience goes into the Ilco ® key blank line.