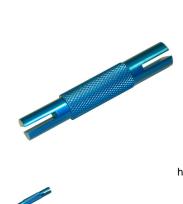

## **IC TAIL TURNER - HP ICT-2**

hp\_ict2.png

Rating: Not Rated Yet Price

Price Each:\$30.75

Ask a question about this product

Description PROBLEM: The free-floating fickle fingers found inside an IC lock must be perfectly perpendicular or the placement of the core cannot be correctly completed. ? SOLUTION: This dual-end tool is designed to fit standard (.500") and large format (.550") interchangeable core housings. It grabs onto the two fingers of the tail piece and allows you to position them for easier core insertion. This tool will speed up re-keying and eliminate a great deal of frustration.