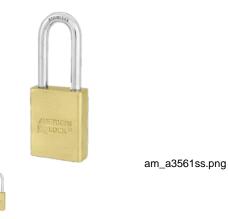

## IC CORE BRASS BODY PADLOCK 1-3/4" X 5/16" X 2" STAINLESS SHACKLE - AM A3561SSWO

Rating: Not Rated Yet Price

Price Each:\$29.49

Ask a question about this product

Description The American Lock No. A3561SS Solid Brass Interchangeable Core padlock features a 1-3/4in (44mm) wide solid brass body and a 2in (51mm) tall, 5/16in (8mm) diameter stainless steel shackle for corrosion resistance. Dual ball bearing locking mechanism resists pulling and prying. Padlock is available with or without core with a choice of 16 Small Format interchangeable core keyways including Best?, Arrow? & Falcon? to match this padlock to your door locks.