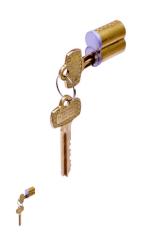

## SFIC CORE-6 PIN COMBINATED-BEST A - KEY ALIKE - IL 28026-BA-26D-KA

il\_2802.png

Rating: Not Rated Yet **Price**Price Each:\$29.77

Ask a question about this product

Description

SKU: IL 28026-BA-26D-KA

Ilco IC Cores are machined from solid brass bar stock, engineered and manufactured to OEM specifications. Master Key and Grand Master Key quality and are re-keyable to original manufacturers systems.

Supplied with: Ilco® Look Alike Keys 1 Control - 1 Operating

Cylinder Pin Chambers: Drilled 6 — Pinned 6

Brand: BEST SFIC

Original Key: 1A1A1

Ilco Key #: A1114A, 1A1A1

Cores keyed Alike

Finish: US 26D - Brushed Chrome