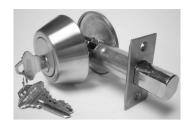

Description

S. Parker 81161 Single Cylinder Deadbolt, Contractor Grade, SC1 Keyway, Adjustable Backset, Antique Brass Finish

SKU: - PA 81161

Function: Single Cylinder Deadbolt (thumb turn inside)

Grade: Contractor Grade

Application: For interior or exterior locking applications, Entry door

Keyway: SC1 Keyway 5 pin drilled 6

Backset: Adjustable 2-3/8" (60mm) or 2-3/4" (70mm) backset -1" x 2-1/4" Square corner

Bolt: Deadbolt - 1" (25.40mm) throw, solid brass deadbolt with hardened, free spinning, steel pin insert.

Door Thickness: Doors - 1-3/8" (34.925mm) to 1-3/4" (44.45mm)

Packaging: Box packaging

Finish: Antique Brass

1 / 1