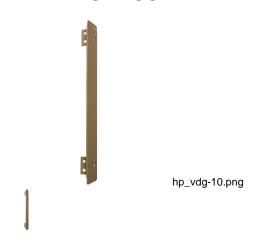

## **HEAVY DUTY GUARD PLATE - HP VDG-10**

Rating: Not Rated Yet **Price**Price Each:\$24.67

Ask a question about this product

Description The VDG-10 is our strongest and most popular guard plate. It is 14;" (35.5cm) long and is made from 2 pieces of 16 gauge cold rolled steel, welded together with a baked matte bronze finish. This guard plate offers maximum resistance to prying and forcing. It mounts onto your door with 2 carriage bolts going through the door and is anchored with a nut and cap nut on the inside. Four (4) wood screws go into the edge of the door. Guard plates come complete with all necessary hardware and illustrated instructions. Heavy Duty Guard Plate (For Doors Opening Out) 1-3/4" W x 14" H (43.9 x 355.6mm) Baked Matte Bronze Finish