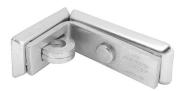

## HEAVY DUTY 90 DEGREE ANGLE 4-1/4" - AM A850D

am\_a850.png

Rating: Not Rated Yet **Price** Price Each:\$11.91

100

Ask a question about this product

Description The American Lock No. A805 90 Degree Angle Bar Hasp features a 4-1/4in (108mm) long zinc plated hardened steel body for added strength and weatherability and accepts shackle sizes up to 7/16in (11mm) in diameter. Ideal for corners, trailers, van doors, sheds, storage buildings and vending machines, the hardened steel staple resists cutting, sawing and hammering, providing maximum security. Mounting hardware is included for easy installation.