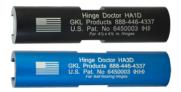

## GKL Hinge Doctor ® SET HA1D & HA3D - GK HA1 & 3D KIT

gkl\_ha1-3d\_kit\_500.png

Rating: Not Rated Yet **Price**Price Each:\$226.34

Ask a question about this product

## Description

GKL Hinge Doctor  ${\rm \rlap{R}}$  Set HA1D HA3D - GK HA1&3D Kit

SKU: - GK HA1&3D KIT

Overview: Got wrench? The Hinge Doctor ® is designed to adjust new worn or improperly adjusted hinges that cause the door to sag or drag. The Hinge Doctor ® is the time saving hinge restoration tool you have been looking for. Sagging doors are repaired in seconds!

Product Details: The Hinge Doctor ® HA1&3D KIT includes (1) HA1D & (1) HA3D Hinge Doctor ® and is for commercial applications. Click HERE for Instructions Link