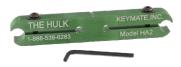

## **GKL Hinge Doctor ® RESIDENTIAL GREEN - GK HA2**

gkl\_ha2\_500.png

Rating: Not Rated Yet **Price**Price Each:\$142.22

Ask a question about this product

Description

GKL Hinge Doctor  ${\rm \rlap{/}B}$  HA2 For Residential Hinges - Green - GK HA2

SKU: - GK HA2

Overview: Got wrench? The Hinge Doctor ® is designed to adjust new worn or improperly adjusted hinges that cause the door to sag or drag. The Hinge Doctor ® is the time saving hinge restoration tool you have been looking for. Sagging doors are repaired in seconds!

Product Details: The Hinge Doctor ® HA2 is designed to adjust residential interior and exterior hinges. Simply slip the Hinge Doctor ® HA2 "Hulk" over the hinge tighten the Allen head bolt and rotate the Hinge Doctor ® toward the door lock. Done!