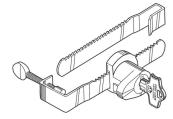

Description Fort Lock MFWSG29000 Show Case Lock for wood or glass sliding bypassing doors features 2 one-way bars and anti-spread housing. KEYING - Double Bitted Keyed Alike to D3012 uses S900 key blankFort Lock MFWSG29000 Show Case Lock for wood or glass sliding bypassing doors features 2 one-way bars and anti-spread housing. KEYING - Double Bitted Keyed Alike to D3012 uses S900 key blank