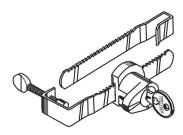

## Fort MFWSG2300 Showcase Lock for Wood or Glass Single Sided Key - Keyed Alike to 217 - MFWSG23000-217

fl\_mfwsc2300.png

Rating: Not Rated Yet **Price**Price Each:\$16.80

Ask a question about this product

Description Fort Lock MFWSG2300 Show Case Lock for wood or glass sliding bypassing doors features 2 one-way bars and anti-spread housing. OPERATION? 90? key turn to open, key removed at 12:00 Keying - Keyed Alike to 217 uses 54G key blankFort Lock MFWSG2300 Show Case Lock for wood or glass sliding bypassing doors features 2 one-way bars and anti-spread housing. OPERATION? 90? key turn to open, key removed at 12:00 Keying - Keyed Alike to 217 uses 54G key blank