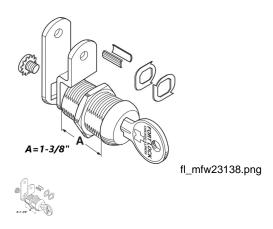

## Fort MFW23138 Universal Cam Lock 1-3/8" Keyed Alike to 221 - MFW23138-221

Rating: Not Rated Yet **Price**Price Each:\$8.83

Ask a question about this product

Description Single Bitted Cam Lock with Universal Keyway 23000 Series Stainless Steel finish 1-3/8" 'A' Dimension keyed Alike to 221 Uses Fort KN54G Key Blank. The concept of Multi-Function is to make one bag of components available to produce many different functioning locks (up to 6 different functions in our single bitted lock bag). This enables the locksmith to carry fewer locks in inventory while still having complete stock on hand. Multi-Function bagged cam locks include our patented Wonder Washer, which allows for installation into either wood or metal without the use of a double ?D? punch. Single Bitted Cam Lock with Universal Keyway 23000 Series Stainless Steel finish 1-3/8" 'A' Dimension keyed Alike to 221 Uses Fort KN54G Key Blank. The concept of Multi-Function is to make one bag of components available to produce many different functioning locks (up to 6 different functions in our single bitted lock bag). This enables the locksmith to carry fewer locks in inventory while still having complete stock on hand. Multi-Function bagged cam locks include our patented Wonder Washer, which allows for installation into either wood or metal without the use of a double ?D? punch.